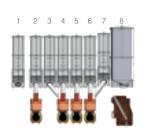

E8

1 = Sugar (on door)

5 = Instant coffee 1

6 = Instant coffee 2

7 = Instant coffee 2

8 = Coffee beans

2 = Lemon tea

3 = Chocolate 4 = Milk

## E8 double grinder

- 1 = Sugar (on door)
- 2 = Lemon tea
- 3 = Instant coffee 4 = Instant coffee
- 5 = Milk
- 6 = Chocolate
- 7 = Coffee beans 1 (standard grind)
- 8 = Coffee beans 2 (variable grind)