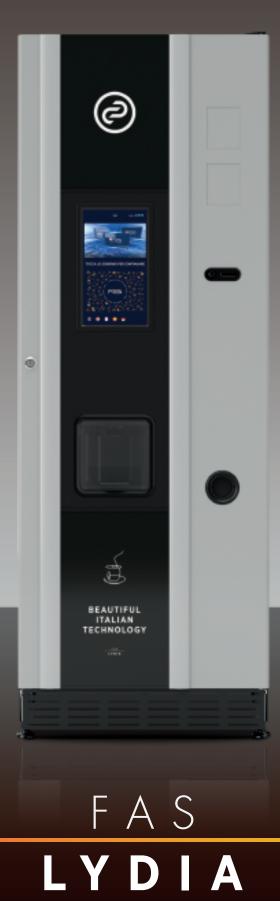

## **FAS LYDIA**

## **Coffee machines**

- · New design in keeping with FAS tradition;
- · Wide selection of products; 8 containers with ample opening;
- Interactive user interface with 13.3" tablet;
- · Integrated WIFI connections;
- · Configured for dongle key internet connection;
- · Multi-Protocol MDB, Executive, BDV;
- · LED-illuminated upper silk-screen design;
- · Spout movement to optimise product distribution;
- Excellent espresso guaranteed by the FAS EBG coffee group;
- · High-performance FAS MFI flat blade grinding/metering unit;
- Solenoid mixing unit to optimize the temperatures in each individual instant product;
- · 4 auto-sucking high performance mixers;
- Door with 3 closure points and programmable Rielda RS1 blocking lock;
- · Energy saving function;