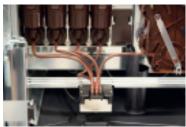

## **Coffee machines**

- · New design in keeping with FAS tradition;
- · Wide selection of products; 8 containers with ample opening;
- Interactive user interface with 13.3" tablet;
- · Integrated WIFI connections;
- · Configured for dongle key internet connection;
- · Multi-Protocol MDB, Executive, BDV;
- · LED-illuminated upper silk-screen design;
- · Spout movement to optimise product distribution;
- Excellent espresso guaranteed by the FAS EBG coffee group;
- · High-performance FAS MFI flat blade grinding/metering unit;
- Solenoid mixing unit to optimize the temperatures in each individual instant product;
- · 4 auto-sucking high performance mixers;
- Door with 3 closure points and programmable Rielda RS1 blocking lock;
- · Energy saving function;