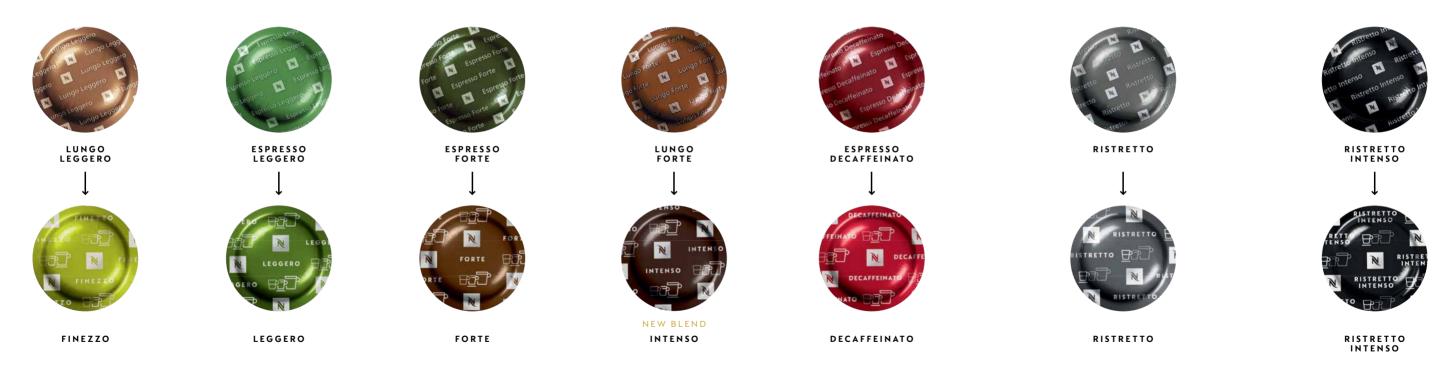

### YOUR DIVERSE PERSONALITIES INSPIRED OUR RANGE EVOLUTION.

Nespresso Professional strives day after day to offer you extraordinary coffee moments. By developing our Classics range, we are offering you more simplicity, clarity and diversity. We've brought a new stylish identity with new capsule colours and names. We have also expanded your coffee experiences to include Ristrettos and Lungos, adding a new coffee: INTENSO.

# NESPRESSO PROFESSIONAL INTRODUCES INTENSO

## COFFEES TAILORED TO YOU

I AM ELEGANT

FINEZZO Intensity 5

I AM MYSTERIOUS

LEGGERO Intensity 6

I AM BALANCED

FORTE Intensity 7

I AM UNEXPECTED

DECAFFEINATO Intensity 7

I AM ICONIC

RISTRETTO Intensity 9

I AM IMPACTFUL

RISTRETTO INTENSO Intensity 12