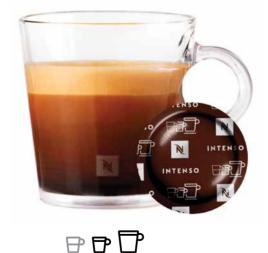

# NESPRESSO PROFESSIONAL INTRODUCES INTENSO

#### INTENSO

INTENSELY ROASTED
WITH BOLD AROMATICS

#### Intensity 8

This strong arabica from Latin America with a touch of robusta from Africa knows how to go courting intensity.

A roasted profile with cocoa notes.