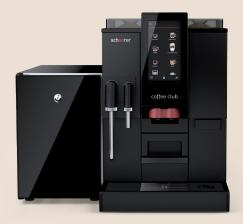

#### ACCESSORIES:

Cooling unit left 3.5 1

Cooling unit is positioned on the left-hand side of the machine, with a capacity of 3.5 l.

### Additional cooling unit, 3.5 l, digital thermostat

The additional cooling unit can also feature a digital thermostat for precise control.

NB required depth for machine + cooling unit combination is 631 mm instead of 570 mm for machine only.

#### Alternative 2

1 grinder, 1 powder system, internal fresh water tank, Milk Smart, hot water, Powersteam, cooling unit left

Side cooling unit left

Depth: 469 mm

Schaerer Coffee Club

Depth: 570 mm

| Category                                   | Equipment and options                                 | Schaerer Coffee Club                                           |
|--------------------------------------------|-------------------------------------------------------|----------------------------------------------------------------|
| Output per day                             | Recommended for an average daily requirement of       | 80                                                             |
| Range of beverages                         | Ristretto                                             | S                                                              |
|                                            | Espresso                                              | S                                                              |
|                                            | Coffee/café crème                                     | S                                                              |
|                                            | Small pot (250 ml)                                    | S                                                              |
|                                            | Milk coffee/latte                                     | S                                                              |
|                                            | Cappuccino                                            | S                                                              |
|                                            | Latte macchiato                                       | S                                                              |
|                                            | Chociatto                                             | 0                                                              |
|                                            | Hot milk                                              | S                                                              |
|                                            | Hot milk foam                                         | S                                                              |
|                                            | Hot water                                             | S                                                              |
|                                            | Steam                                                 | 0                                                              |
|                                            | Powder-based beverages                                | 0                                                              |
| Operation and dispensing                   | Self-service mode                                     | S                                                              |
|                                            | Number of beverages possible (programmable)           | 40                                                             |
|                                            | Fixed outlet height                                   | 175                                                            |
|                                            | Cup platform can be adjusted manually                 | S                                                              |
|                                            | Separate hot water dispensing                         | S                                                              |
|                                            | Single outlet (only milk)                             | S                                                              |
|                                            | Barista key                                           | S                                                              |
|                                            | Adjustment of the beverage size                       | S                                                              |
| Grinders and containers<br>Milk Smart (MS) | 1 grinder                                             | S                                                              |
|                                            | 2 grinders                                            | 0                                                              |
|                                            | Bean hopper [g]                                       | 550                                                            |
|                                            | Bean hopper extension (g)                             | 1100                                                           |
|                                            | Ground coffee inlet                                   | S                                                              |
| Boilers                                    | Hot water boiler for coffee                           | S                                                              |
|                                            | Steam boiler                                          | S                                                              |
|                                            | Brewing unit (PL=Plastic / HD=Heavy Duty)             | PL                                                             |
| Milk systems and cooling unit              | Milk Smart (MS)                                       | 0                                                              |
| Powder system                              | Side-cooling unit on left (BKE)                       | 0                                                              |
|                                            | Powder container (g)                                  | 700                                                            |
|                                            | Container extension (g)                               | 2200                                                           |
|                                            | Twin powder container (g)                             | 2 x 1000                                                       |
|                                            | Topping (1x Topping powder), e.g. milk powder         | 0                                                              |
|                                            | Chocolate [1 x Choco powder]                          | 0                                                              |
|                                            | Choco/Topping (1x Choco powder and 1x Topping powder) | 0                                                              |
| Steam                                      | Powersteam                                            | S                                                              |
|                                            | Supersteam SteamIT cup warmer                         | 0                                                              |
| Other options                              | Grounds container [coffee grounds cake]               | s<br>30                                                        |
|                                            |                                                       |                                                                |
|                                            | Undercounter grounds disposal                         | 0                                                              |
| Payment system                             | Lighting Payment Systems (MDB-S/DIVA2/DIVA2 Max)      | 0                                                              |
|                                            | Coin & token tester                                   |                                                                |
|                                            | Coin changer                                          | 0                                                              |
|                                            | Schaerer Coffee Link                                  | 0                                                              |
| Colours                                    | Black                                                 |                                                                |
| Colours                                    |                                                       | S                                                              |
| Dimensions coffee machine                  | Width [mm]                                            | 325                                                            |
|                                            | Depth [mm]                                            | 570                                                            |
|                                            | Height                                                | 501 (556 with bean hopper extension and lock)                  |
|                                            | Weight [kg] (net)                                     | 25,5                                                           |
| Energy supply and power                    | 1/N/PE 220-240V / 1,9 - 2,3 kW 50/60HZ                | 1700 - 2300 kW / 10 - 16 A / 3 x 0.75 mm $^2$ or 3 x 1 mm $^2$ |
| Water supply and disposal                  | Internal drinking water tank (l.)                     | 4,5                                                            |
|                                            | Mains water supply with mains water kit               | 0                                                              |
|                                            |                                                       |                                                                |