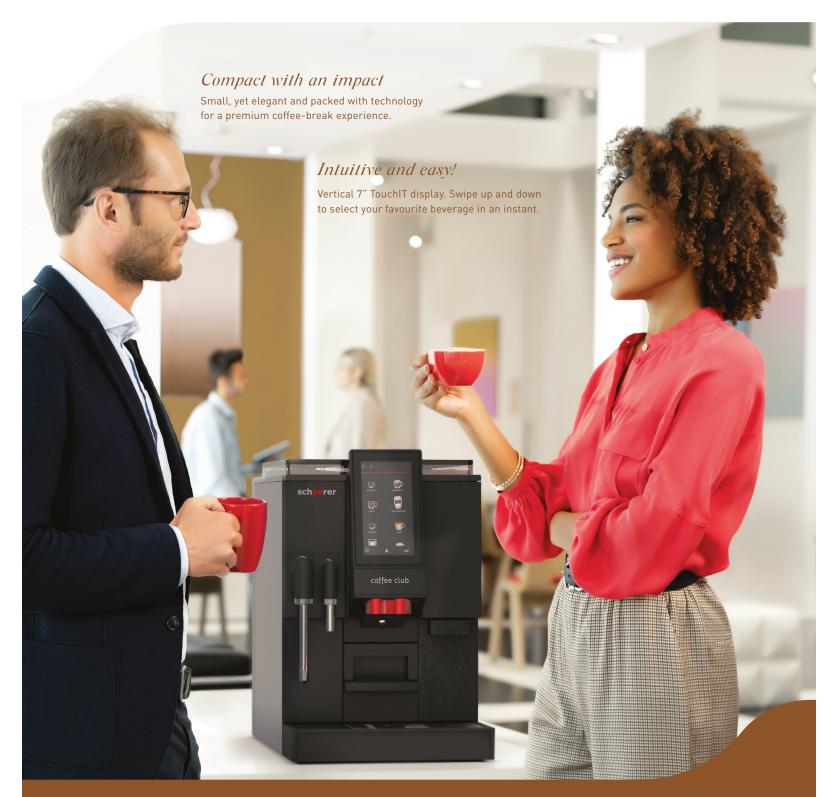

## Schaerer Coffee Club.

Your entry level machine to the world of professional coffee making.

A top performer with reduced dimensions, it easily integrates into any environment.

## Entry level but powerful and flexible.

Coffee Club is the smallest machine in the Schaerer range, but that does not lessen its performance in any way. Offering a wide variety of beverages with consistent, premium quality, it also features some advanced technical details that really make the difference.

Self-service star: selecting your favourite drink from the large 7" TouchIT display has never been so intuitive and simple, and so is cleaning.

#### Easy user interface

The large, attractive 7" TouchIT user interface is easy and intuitive. You can swipe vertically to browse through the options and select your preferred drink: the animated display will show the current preparation status.