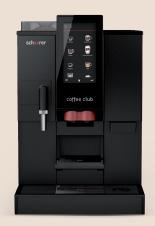

## Schaerer Coffee Club.

Your entry level machine to the world of professional coffee making.

A top performer with reduced dimensions, it easily integrates into any environment.

## Entry level but powerful and flexible.

Coffee Club is the smallest machine in the Schaerer range, but that does not lessen its performance in any way. Offering a wide variety of beverages with consistent, premium quality, it also features some advanced technical details that really make the difference.

A reliable team player, Coffee Club is a brilliant addition to your organisation. With its attractive, sleek design, it was made to fit any environment. It may be entry level and compact, but it accepts no compromise on performance, delivering professional quality cup after cup.