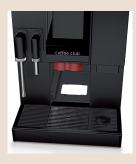

#### Easy user interface

The large, attractive 7" TouchIT user interface is easy and intuitive. You can swipe vertically to browse through the options and select your preferred drink: the animated display will show the current preparation status.

#### 7" TouchIT display

Easy and intuitive user interface. Swipe vertically to browse through options.

Animated display supports maintenance and service operations.

#### Cup tray

Fold-out cup tray integrated into the grounds disposal unit.