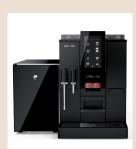

#### ACCESSORIES:

Cooling unit left 3.5 1

Cooling unit is positioned on the left-hand side of the machine, with a capacity of 3.5 l.

### Additional cooling unit, 3.5 l, digital thermostat

The additional cooling unit can also feature a digital thermostat for precise control.

NB required depth for machine + cooling unit combination is 631 mm instead of 570 mm for machine only.