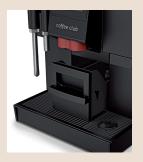

## Schaerer Coffee Club.

Your entry level machine to the world of professional coffee making.

A top performer with reduced dimensions, it easily integrates into any environment.

## Entry level but powerful and flexible.

Coffee Club is the smallest machine in the Schaerer range, but that does not lessen its performance in any way. Offering a wide variety of beverages with consistent, premium quality, it also features some advanced technical details that really make the difference.

#### Ideal for...

Offices, co-working spaces, convenience stores, small hotels, catering businesses and any place where quality and variety are essential but also where ease-of-use, simple maintenance and saving on counter-space are highly valued characteristics. With its 50 cm height (excluding hoppers) and 32,5 cm width, it fits any space and easily integrates into your kitchen or break room layout.