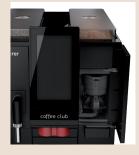

#### **Advanced Schaerer technology**

It may be small in size but it is packed with smart, premium features and Schaerer's advanced technology. The integrated bean hopper helps saving space whilst **550 gr of beans**. In this configuration Coffee Club also features **separate hot water outlet** for tea, the water being stored in the 4.5 l tank with level sensor. It also has **a grounds unit integrated in the cup tray** to store up to 30 grounds cakes. Coffee Club also has **two USB ports**, one on the side of machine for convenient data backup and software update, and another one on the back for running ads and promotions on the screen whilst the machine is operating.

#### Cup tray

Fold-out cup tray integrated into the grounds disposal unit.

### Integrated grounds container

For **up to 30 grounds cakes** and a tidy workstation at all times.