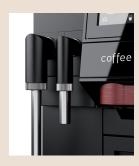

#### **Advanced Schaerer technology**

It may be small in size but it is packed with smart, premium features and Schaerer's advanced technology. The integrated bean hopper helps saving space whilst **550 gr of beans**. In this configuration Coffee Club also features **separate hot water outlet** for tea, the water being stored in the 4.5 l tank with level sensor. It also has **a grounds unit integrated in the cup tray** to store up to 30 grounds cakes. Coffee Club also has **two USB ports**, one on the side of machine for convenient data backup and software update, and another one on the back for running ads and promotions on the screen whilst the machine is operating.

#### Hot water outlet

For perfect tasting teas and other non-coffee beverages.

#### Powersteam

For **manual milk heating** and foaming.

**OPTIONAL FEATURES:** 