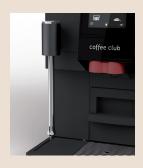

#### Powersteam

For **manual milk heating** and foaming.

**OPTIONAL FEATURES:** 

#### Supersteam

cups.

Fully automatic milk heating and foaming. Foam temperature and consistency can be memorised. Ideal for small quantities/single

Under-counter grounds

Under counter container can be easily installed with simple machine modification.