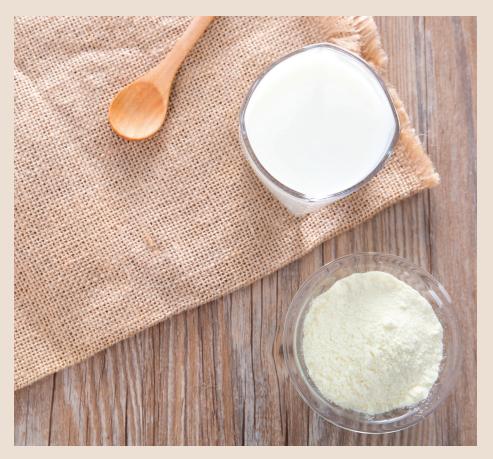

## Small quantities, great satisfaction.

Made for an average daily output requirement of **80 cups\***, it delivers best-in-cup quality from the first espresso in the morning to the last latte macchiato just before close of business. Talking about milk, **Coffee Club lets you choose between fresh milk, milk powder, or both,** for the most satisfying latte experience.

#### The choice is yours.

With Coffee Club, you can decide to have fresh milk, powdered milk or both. Care for manual milk foaming? Add a classic steam wand for manual operation.

You can also choose to have a second grinder with corresponding bean hopper for added variety and, yes, make those hoppers even larger. You may further decide whether to keep those grounds nicely tucked in their integrated unit under the cup tray or go for a larger, under-counter grounds container. As for water, you may want to connect the machine to the water mains thanks to the dedicated kit. The choice is yours.