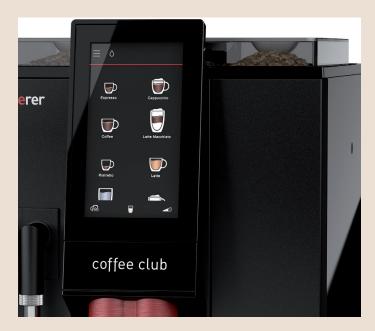

Self-service star: selecting your favourite drink from the large 7" TouchIT display has never been so intuitive and simple, and so is cleaning.

#### Easy user interface

The large, attractive 7" TouchIT user interface is easy and intuitive. You can swipe vertically to browse through the options and select your preferred drink: the animated display will show the current preparation status.

## Customise your beverages.

Anyone using Coffee Club can create a personalised recipe for any drink on the menu. Make it your own, treat yourself, or your guest, to your own personalised coffee with just a few simple touches on the TouchIT display. Adjust beverage size, flavour intensity, and quantity of milk and milk foam for a unique coffee experience.

#### 7" TouchIT display

Easy and intuitive user interface. Swipe vertically to browse through options.

Animated display supports maintenance and service operations.