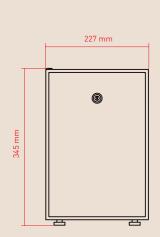

#### Ideal for...

Offices, co-working spaces, convenience stores, small hotels, catering businesses and any place where quality and variety are essential but also where ease-of-use, simple maintenance and saving on counter-space are highly valued characteristics. With its 50 cm height (excluding hoppers) and 32,5 cm width, it fits any space and easily integrates into your kitchen or break room layout.

#### Alternative 2

1 grinder, 1 powder system, internal fresh water tank, Milk Smart, hot water, Powersteam, cooling unit left

Side cooling unit left

Depth: 469 mm

Schaerer Coffee Club

Depth: 570 mm

| Category                                   | Equipment and options                                 | Schaerer Coffee Club                                           |
|--------------------------------------------|-------------------------------------------------------|----------------------------------------------------------------|
| Output per day                             | Recommended for an average daily requirement of       | 80                                                             |
| Range of beverages                         | Ristretto                                             | S                                                              |
|                                            | Espresso                                              | S                                                              |
|                                            | Coffee/café crème                                     | S                                                              |
|                                            | Small pot (250 ml)                                    | S                                                              |
|                                            | Milk coffee/latte                                     | S                                                              |
|                                            | Cappuccino                                            | S                                                              |
|                                            | Latte macchiato                                       | S                                                              |
|                                            | Chociatto                                             | 0                                                              |
|                                            | Hot milk                                              | S                                                              |
|                                            | Hot milk foam                                         | S                                                              |
|                                            | Hot water                                             | S                                                              |
|                                            | Steam                                                 | 0                                                              |
|                                            | Powder-based beverages                                | 0                                                              |
| Operation and dispensing                   | Self-service mode                                     | S                                                              |
|                                            | Number of beverages possible (programmable)           | 40                                                             |
|                                            | Fixed outlet height                                   | 175                                                            |
|                                            | Cup platform can be adjusted manually                 | S                                                              |
|                                            | Separate hot water dispensing                         | S                                                              |
|                                            | Single outlet (only milk)                             | S                                                              |
|                                            | Barista key                                           | S                                                              |
|                                            | Adjustment of the beverage size                       | S                                                              |
| Grinders and containers<br>Milk Smart (MS) | 1 grinder                                             | S                                                              |
|                                            | 2 grinders                                            | 0                                                              |
|                                            | Bean hopper [g]                                       | 550                                                            |
|                                            | Bean hopper extension (g)                             | 1100                                                           |
|                                            | Ground coffee inlet                                   | S                                                              |
| Boilers                                    | Hot water boiler for coffee                           | S                                                              |
|                                            | Steam boiler                                          | S                                                              |
|                                            | Brewing unit (PL=Plastic / HD=Heavy Duty)             | PL                                                             |
| Milk systems and cooling unit              | Milk Smart (MS)                                       | 0                                                              |
| Powder system                              | Side-cooling unit on left (BKE)                       | 0                                                              |
|                                            | Powder container (g)                                  | 700                                                            |
|                                            | Container extension (g)                               | 2200                                                           |
|                                            | Twin powder container (g)                             | 2 x 1000                                                       |
|                                            | Topping (1x Topping powder), e.g. milk powder         | 0                                                              |
|                                            | Chocolate [1 x Choco powder]                          | 0                                                              |
|                                            | Choco/Topping (1x Choco powder and 1x Topping powder) | 0                                                              |
| Steam                                      | Powersteam                                            | S                                                              |
|                                            | Supersteam SteamIT cup warmer                         | 0                                                              |
| Other options                              | Grounds container [coffee grounds cake]               | s<br>30                                                        |
|                                            |                                                       |                                                                |
|                                            | Undercounter grounds disposal                         | 0                                                              |
| Payment system                             | Lighting Payment Systems (MDB-S/DIVA2/DIVA2 Max)      | 0                                                              |
|                                            | Coin & token tester                                   |                                                                |
|                                            | Coin changer                                          | 0                                                              |
|                                            | Schaerer Coffee Link                                  | 0                                                              |
| Colours                                    | Black                                                 |                                                                |
| Colours                                    |                                                       | S                                                              |
| Dimensions coffee machine                  | Width [mm]                                            | 325                                                            |
|                                            | Depth [mm]                                            | 570                                                            |
|                                            | Height                                                | 501 (556 with bean hopper extension and lock)                  |
|                                            | Weight [kg] (net)                                     | 25,5                                                           |
| Energy supply and power                    | 1/N/PE 220-240V / 1,9 - 2,3 kW 50/60HZ                | 1700 - 2300 kW / 10 - 16 A / 3 x 0.75 mm $^2$ or 3 x 1 mm $^2$ |
| Water supply and disposal                  | Internal drinking water tank (l.)                     | 4,5                                                            |
|                                            | Mains water supply with mains water kit               | 0                                                              |
|                                            |                                                       |                                                                |