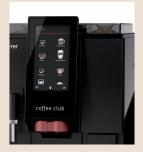

Self-service star: selecting your favourite drink from the large 7" TouchIT display has never been so intuitive and simple, and so is cleaning.

#### Easy user interface

The large, attractive 7" TouchIT user interface is easy and intuitive. You can swipe vertically to browse through the options and select your preferred drink: the animated display will show the current preparation status.

#### 7" TouchIT display

Easy and intuitive user interface. Swipe vertically to browse through options.

Animated display supports maintenance and service operations.