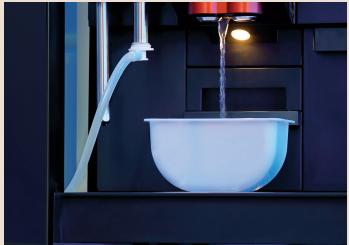

### Drinking water tank

4.5 l fresh water tank with level sensor.

#### Powersteam

For **manual milk heating** and foaming.

**OPTIONAL FEATURES:** 