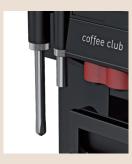

#### Easy user interface

The large, attractive 7" TouchIT user interface is easy and intuitive. You can swipe vertically to browse through the options and select your preferred drink: the animated display will show the current preparation status.

#### 7" TouchIT display

Easy and intuitive user interface. Swipe vertically to browse through options.

Animated display supports maintenance and service operations.