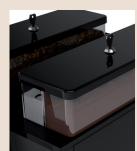

#### **Advanced Schaerer technology**

It may be small in size but it is packed with smart, premium features and Schaerer's advanced technology. The integrated bean hopper helps saving space whilst **550 gr of beans**. In this configuration Coffee Club also features **separate hot water outlet** for tea, the water being stored in the 4.5 l tank with level sensor. It also has **a grounds unit integrated in the cup tray** to store up to 30 grounds cakes. Coffee Club also has **two USB ports**, one on the side of machine for convenient data backup and software update, and another one on the back for running ads and promotions on the screen whilst the machine is operating.

### Integrated grounds container

For **up to 30 grounds cakes** and a tidy workstation at all times.