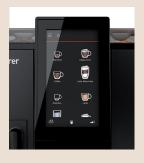

Self-service star: selecting your favourite drink from the large 7" TouchIT display has never been so intuitive and simple, and so is cleaning.

#### Easy user interface

The large, attractive 7" TouchIT user interface is easy and intuitive. You can swipe vertically to browse through the options and select your preferred drink: the animated display will show the current preparation status.

#### 7" TouchIT display

Easy and intuitive user interface. Swipe vertically to browse through options.

Animated display supports maintenance and service operations.