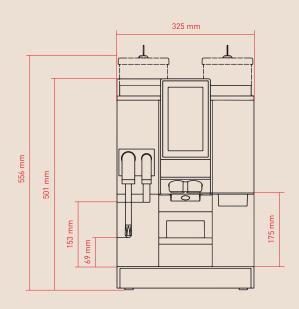

#### Ideal for...

Offices, co-working spaces, convenience stores, small hotels, catering businesses and any place where quality and variety are essential but also where ease-of-use, simple maintenance and saving on counter-space are highly valued characteristics. With its 50 cm height (excluding hoppers) and 32,5 cm width, it fits any space and easily integrates into your kitchen or break room layout.

#### Alternative 2

1 grinder, 1 powder system, internal fresh water tank, Milk Smart, hot water, Powersteam, cooling unit left

Side cooling unit left

Depth: 469 mm

Schaerer Coffee Club

Depth: 570 mm

| Category                                   | Equipment and options                                 | Schaerer Coffee Club                                           |
|--------------------------------------------|-------------------------------------------------------|----------------------------------------------------------------|
| Output per day                             | Recommended for an average daily requirement of       | 80                                                             |
| Range of beverages                         | Ristretto                                             | S                                                              |
|                                            | Espresso                                              | S                                                              |
|                                            | Coffee/café crème                                     | S                                                              |
|                                            | Small pot (250 ml)                                    | S                                                              |
|                                            | Milk coffee/latte                                     | S                                                              |
|                                            | Cappuccino                                            | S                                                              |
|                                            | Latte macchiato                                       | S                                                              |
|                                            | Chociatto                                             | 0                                                              |
|                                            | Hot milk                                              | S                                                              |
|                                            | Hot milk foam                                         | S                                                              |
|                                            | Hot water                                             | S                                                              |
|                                            | Steam                                                 | 0                                                              |
|                                            | Powder-based beverages                                | 0                                                              |
| Operation and dispensing                   | Self-service mode                                     | S                                                              |
|                                            | Number of beverages possible (programmable)           | 40                                                             |
|                                            | Fixed outlet height                                   | 175                                                            |
|                                            | Cup platform can be adjusted manually                 | S                                                              |
|                                            | Separate hot water dispensing                         | S                                                              |
|                                            | Single outlet (only milk)                             | S                                                              |
|                                            | Barista key                                           | S                                                              |
|                                            | Adjustment of the beverage size                       | S                                                              |
| Grinders and containers<br>Milk Smart (MS) | 1 grinder                                             | S                                                              |
|                                            | 2 grinders                                            | 0                                                              |
|                                            | Bean hopper [g]                                       | 550                                                            |
|                                            | Bean hopper extension (g)                             | 1100                                                           |
|                                            | Ground coffee inlet                                   | S                                                              |
| Boilers                                    | Hot water boiler for coffee                           | S                                                              |
|                                            | Steam boiler                                          | S                                                              |
|                                            | Brewing unit (PL=Plastic / HD=Heavy Duty)             | PL                                                             |
| Milk systems and cooling unit              | Milk Smart (MS)                                       | 0                                                              |
| Powder system                              | Side-cooling unit on left (BKE)                       | 0                                                              |
|                                            | Powder container (g)                                  | 700                                                            |
|                                            | Container extension (g)                               | 2200                                                           |
|                                            | Twin powder container (g)                             | 2 x 1000                                                       |
|                                            | Topping (1x Topping powder), e.g. milk powder         | 0                                                              |
|                                            | Chocolate [1 x Choco powder]                          | 0                                                              |
|                                            | Choco/Topping (1x Choco powder and 1x Topping powder) | 0                                                              |
| Steam                                      | Powersteam                                            | S                                                              |
|                                            | Supersteam SteamIT cup warmer                         | 0                                                              |
| Other options                              | Grounds container [coffee grounds cake]               | s<br>30                                                        |
|                                            |                                                       |                                                                |
|                                            | Undercounter grounds disposal                         | 0                                                              |
| Payment system                             | Lighting Payment Systems (MDB-S/DIVA2/DIVA2 Max)      | 0                                                              |
|                                            | Coin & token tester                                   |                                                                |
|                                            | Coin changer                                          | 0                                                              |
|                                            | Schaerer Coffee Link                                  | 0                                                              |
| Colours                                    | Black                                                 |                                                                |
| Colours                                    |                                                       | S                                                              |
| Dimensions coffee machine                  | Width [mm]                                            | 325                                                            |
|                                            | Depth [mm]                                            | 570                                                            |
|                                            | Height                                                | 501 (556 with bean hopper extension and lock)                  |
|                                            | Weight [kg] (net)                                     | 25,5                                                           |
| Energy supply and power                    | 1/N/PE 220-240V / 1,9 - 2,3 kW 50/60HZ                | 1700 - 2300 kW / 10 - 16 A / 3 x 0.75 mm $^2$ or 3 x 1 mm $^2$ |
| Water supply and disposal                  | Internal drinking water tank (l.)                     | 4,5                                                            |
|                                            | Mains water supply with mains water kit               | 0                                                              |
|                                            |                                                       |                                                                |