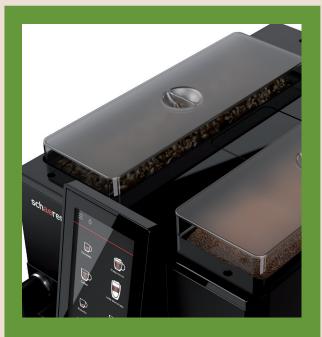

#### **Advanced Schaerer technology**

It may be small in size but it is packed with smart, premium features and Schaerer's advanced technology. The integrated bean hopper helps saving space whilst **550 gr of beans**. In this configuration Coffee Club also features **separate hot water outlet** for tea, the water being stored in the 4.5 l tank with level sensor. It also has **a grounds unit integrated in the cup tray** to store up to 30 grounds cakes. Coffee Club also has **two USB ports**, one on the side of machine for convenient data backup and software update, and another one on the back for running ads and promotions on the screen whilst the machine is operating.

#### 1 Grinder and 1 bean hopper

The decoupled grinder mated to the 550 g bean hopper considerably **limits** vibrations and noise.